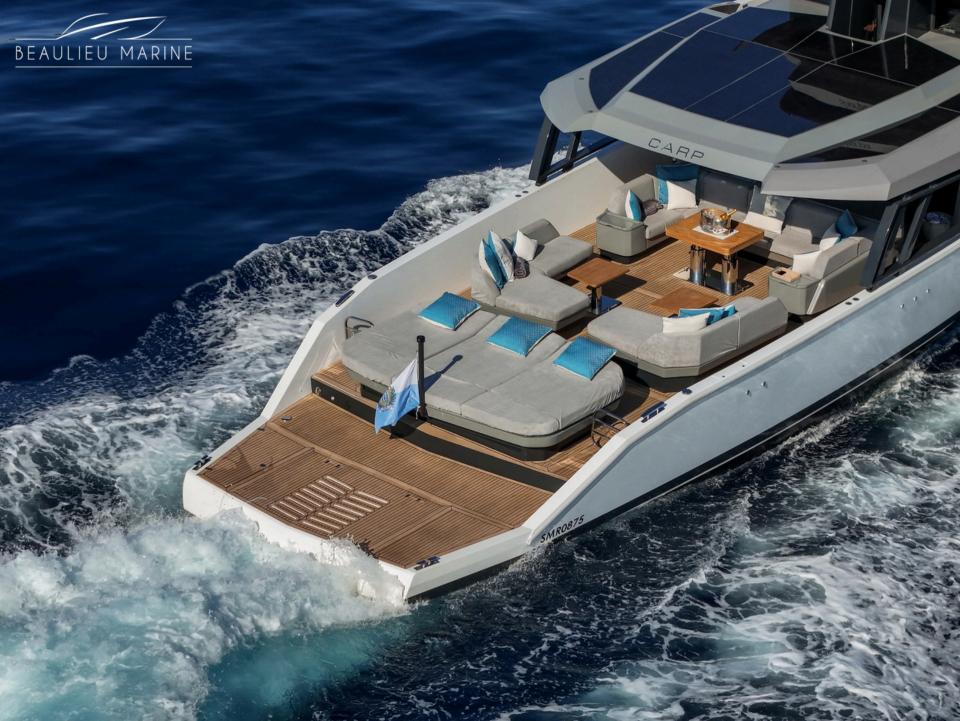

### Low season rates

 Day
 €5,000 ex. VAT

 Week
 €30,000 ex. VAT

Exclusive, For charter on the French Riviera, this splendid Arcadia Yachts Sherpa 60 stands out for its rugged, support shipinspired looks. Her powerful bow and ingenious design allow her to sail with confidence, pushing back the boundaries of exploration. This extraordinary yacht offers unrivalled outdoor space for her class. Imagine lounging on the spacious beach club, caressed by the sea breeze, or cooling off in the crystal-clear waters thanks to the hydraulic bathing platform. The main deck is an invitation to socialise. A comfortable saloon and a fully equipped galley await you for unforgettable moments of sharing with friends or family.

### **KEY FEATURES**

Stabilizer
Bimini
Sunbathings
Fridges
Swimming platform
Deck shower
Audio system
Skylounge
Ice makers
Grill
Wine cellar