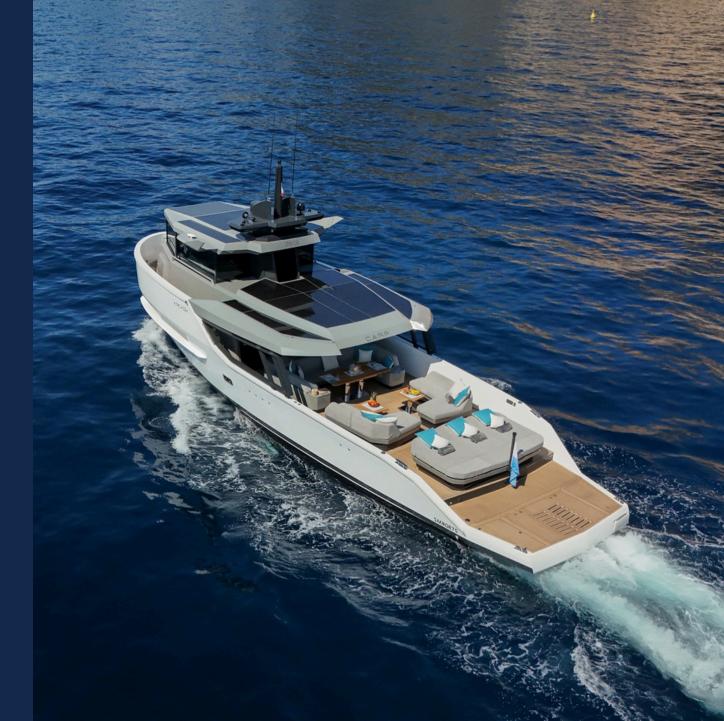

### Low season rates

 Day
 €5,000 ex. VAT

 Week
 €30,000 ex. VAT

Exclusive, For charter on the French Riviera, this splendid Arcadia Yachts Sherpa 60 stands out for its rugged, support shipinspired looks. Her powerful bow and ingenious design allow her to sail with confidence, pushing back the boundaries of exploration. This extraordinary yacht offers unrivalled outdoor space for her class. Imagine lounging on the spacious beach club, caressed by the sea breeze, or cooling off in the crystal-clear waters thanks to the hydraulic bathing platform. The main deck is an invitation to socialise. A comfortable saloon and a fully equipped galley await you for unforgettable moments of sharing with friends or family.

### **KEY FEATURES**

Stabilizer
Bimini
Sunbathings
Fridges
Swimming platform
Deck shower
Audio system
Skylounge
Ice makers
Grill
Wine cellar