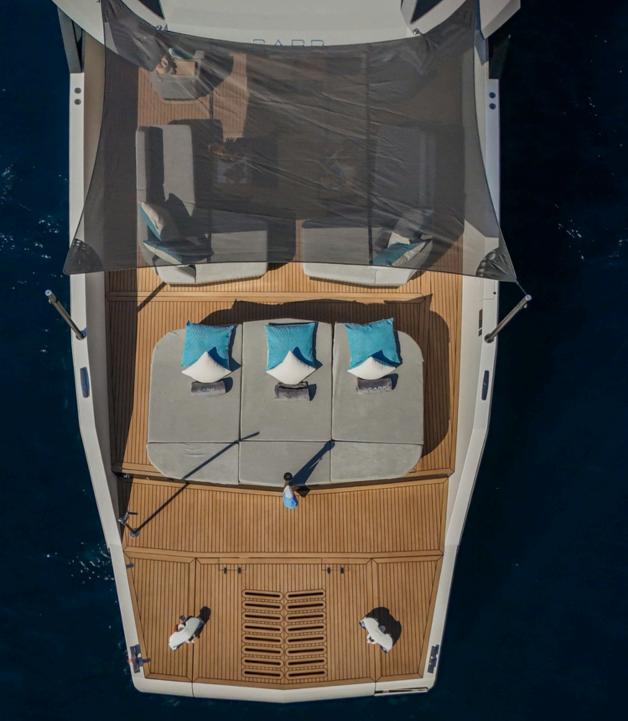

### Low season rates

 Day
 €5,000 ex. VAT

 Week
 €30,000 ex. VAT

Exclusive, For charter on the French Riviera, this splendid Arcadia Yachts Sherpa 60 stands out for its rugged, support shipinspired looks. Her powerful bow and ingenious design allow her to sail with confidence, pushing back the boundaries of exploration. This extraordinary yacht offers unrivalled outdoor space for her class. Imagine lounging on the spacious beach club, caressed by the sea breeze, or cooling off in the crystal-clear waters thanks to the hydraulic bathing platform. The main deck is an invitation to socialise. A comfortable saloon and a fully equipped galley await you for unforgettable moments of sharing with friends or family.

### **KEY FEATURES**

Stabilizer
Bimini
Sunbathings
Fridges
Swimming platform
Deck shower
Audio system
Skylounge
Ice makers
Grill
Wine cellar