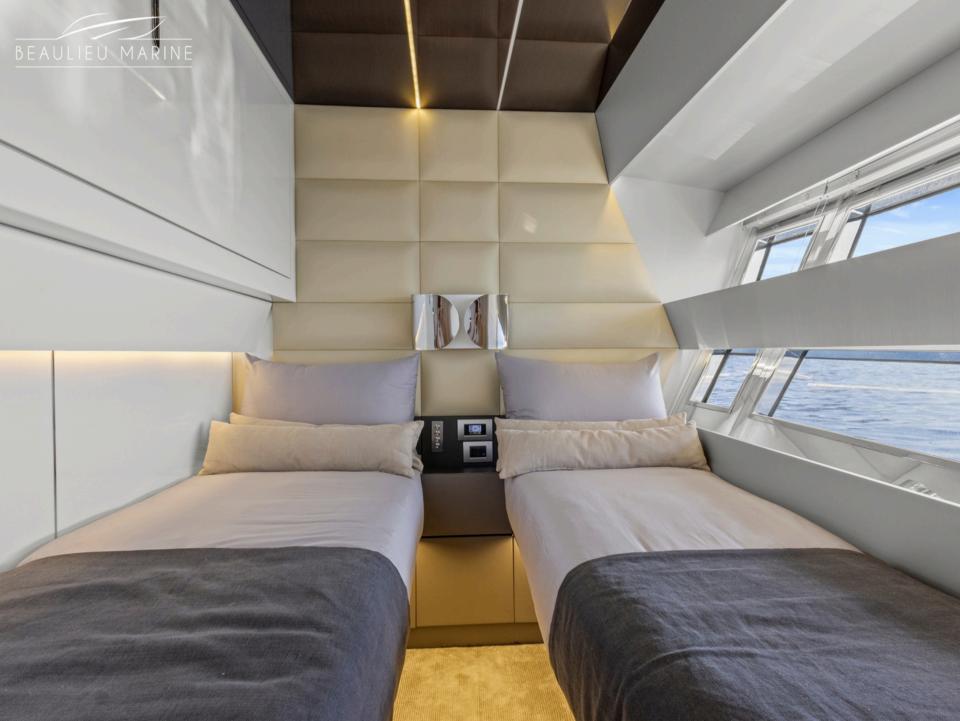

# **SPECIFICATIONS**

**Builder/Model** Arcadia Yachts / Sherpa 60

**Year** 2024

**Engine** 2 x Volvo Penta IPS 700

Cruising speed 19 knots

Guest cruising 12Guest sleeping 6Number of cabins3

Crew 2

**Length**18,67m / 61,03ft