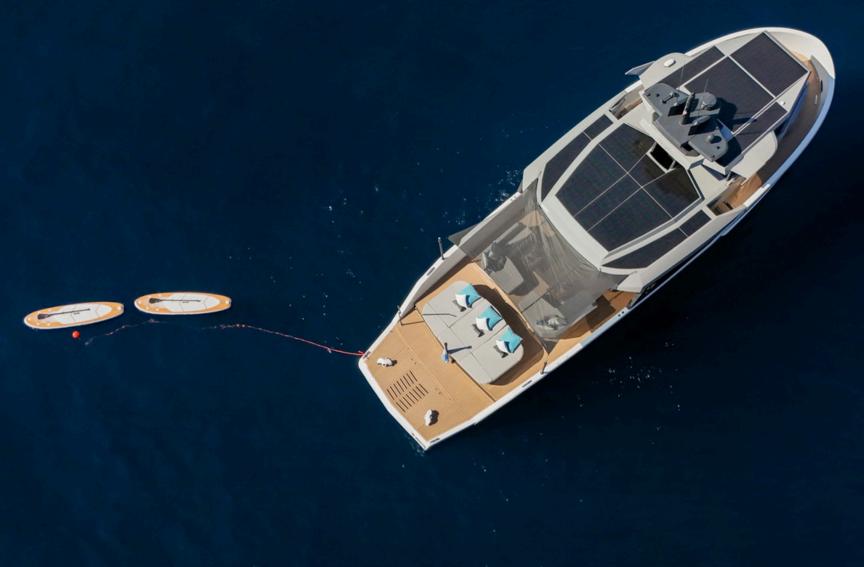

### Low season rates

 Day
 €5,000 ex. VAT

 Week
 €30,000 ex. VAT

Exclusive, For charter on the French Riviera, this splendid Arcadia Yachts Sherpa 60 stands out for its rugged, support shipinspired looks. Her powerful bow and ingenious design allow her to sail with confidence, pushing back the boundaries of exploration. This extraordinary yacht offers unrivalled outdoor space for her class. Imagine lounging on the spacious beach club, caressed by the sea breeze, or cooling off in the crystal-clear waters thanks to the hydraulic bathing platform. The main deck is an invitation to socialise. A comfortable saloon and a fully equipped galley await you for unforgettable moments of sharing with friends or family.

## **TOYS**

Tender Williams 285 2 x Standup paddle boards 2 x Sublues Snorkeling equipments