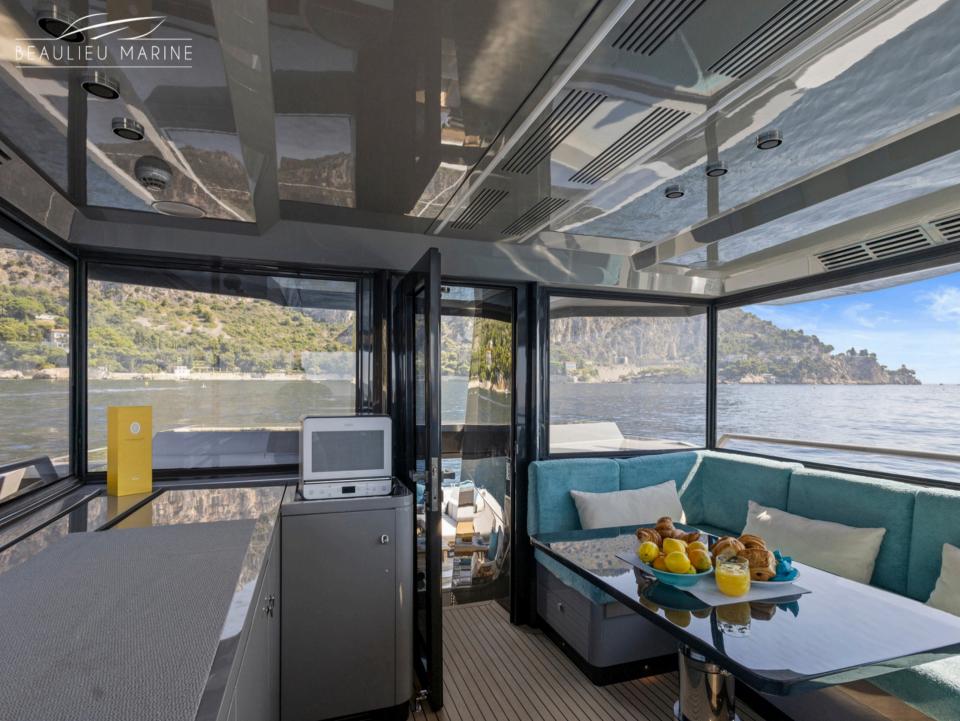

### Low season rates

 Day
 €5,000 ex. VAT

 Week
 €30,000 ex. VAT

Exclusive, For charter on the French Riviera, this splendid Arcadia Yachts Sherpa 60 stands out for its rugged, support shipinspired looks. Her powerful bow and ingenious design allow her to sail with confidence, pushing back the boundaries of exploration. This extraordinary yacht offers unrivalled outdoor space for her class. Imagine lounging on the spacious beach club, caressed by the sea breeze, or cooling off in the crystal-clear waters thanks to the hydraulic bathing platform. The main deck is an invitation to socialise. A comfortable saloon and a fully equipped galley await you for unforgettable moments of sharing with friends or family.

### **KEY FEATURES**

Stabilizer
Bimini
Sunbathings
Fridges
Swimming platform
Deck shower
Audio system
Skylounge
Ice makers
Grill
Wine cellar