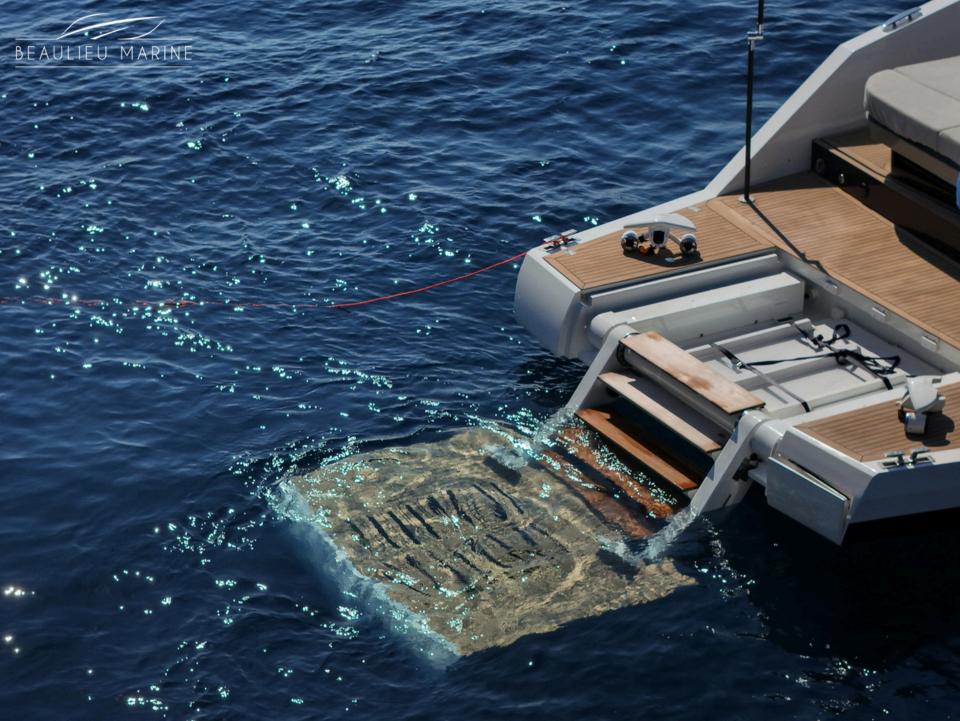

### Low season rates

 Day
 €5,000 ex. VAT

 Week
 €30,000 ex. VAT

Exclusive, For charter on the French Riviera, this splendid Arcadia Yachts Sherpa 60 stands out for its rugged, support shipinspired looks. Her powerful bow and ingenious design allow her to sail with confidence, pushing back the boundaries of exploration. This extraordinary yacht offers unrivalled outdoor space for her class. Imagine lounging on the spacious beach club, caressed by the sea breeze, or cooling off in the crystal-clear waters thanks to the hydraulic bathing platform. The main deck is an invitation to socialise. A comfortable saloon and a fully equipped galley await you for unforgettable moments of sharing with friends or family.

### **KEY FEATURES**

Stabilizer
Bimini
Sunbathings
Fridges
Swimming platform
Deck shower
Audio system
Skylounge
Ice makers
Grill
Wine cellar