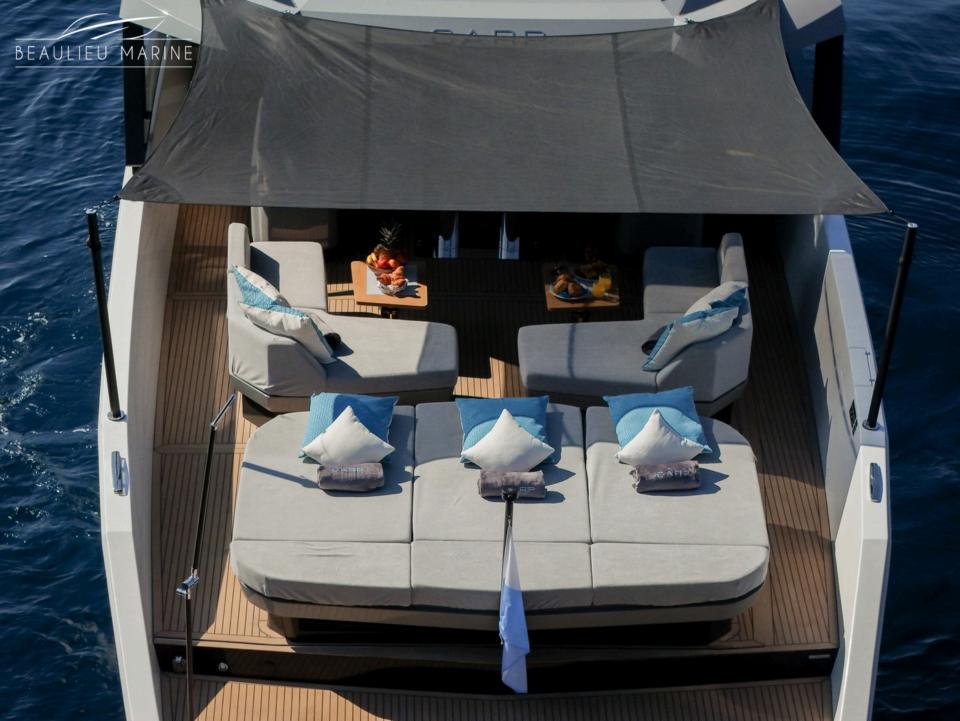

### Low season rates

 Day
 €5,000 ex. VAT

 Week
 €30,000 ex. VAT

Exclusive, For charter on the French Riviera, this splendid Arcadia Yachts Sherpa 60 stands out for its rugged, support shipinspired looks. Her powerful bow and ingenious design allow her to sail with confidence, pushing back the boundaries of exploration. This extraordinary yacht offers unrivalled outdoor space for her class. Imagine lounging on the spacious beach club, caressed by the sea breeze, or cooling off in the crystal-clear waters thanks to the hydraulic bathing platform. The main deck is an invitation to socialise. A comfortable saloon and a fully equipped galley await you for unforgettable moments of sharing with friends or family.

### **KEY FEATURES**

Stabilizer
Bimini
Sunbathings
Fridges
Swimming platform
Deck shower
Audio system
Skylounge
Ice makers
Grill
Wine cellar