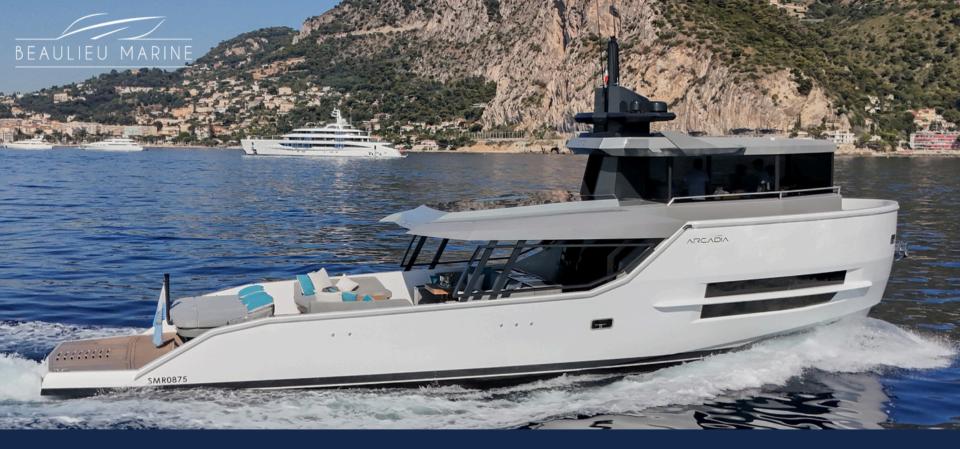

### Low season rates

 Day
 €5,000 ex. VAT

 Week
 €30,000 ex. VAT

Exclusive, For charter on the French Riviera, this splendid Arcadia Yachts Sherpa 60 stands out for its rugged, support shipinspired looks. Her powerful bow and ingenious design allow her to sail with confidence, pushing back the boundaries of exploration. This extraordinary yacht offers unrivalled outdoor space for her class. Imagine lounging on the spacious beach club, caressed by the sea breeze, or cooling off in the crystal-clear waters thanks to the hydraulic bathing platform. The main deck is an invitation to socialise. A comfortable saloon and a fully equipped galley await you for unforgettable moments of sharing with friends or family.

### **KEY FEATURES**

Stabilizer
Bimini
Sunbathings
Fridges
Swimming platform
Deck shower
Audio system
Skylounge
Ice makers
Grill
Wine cellar