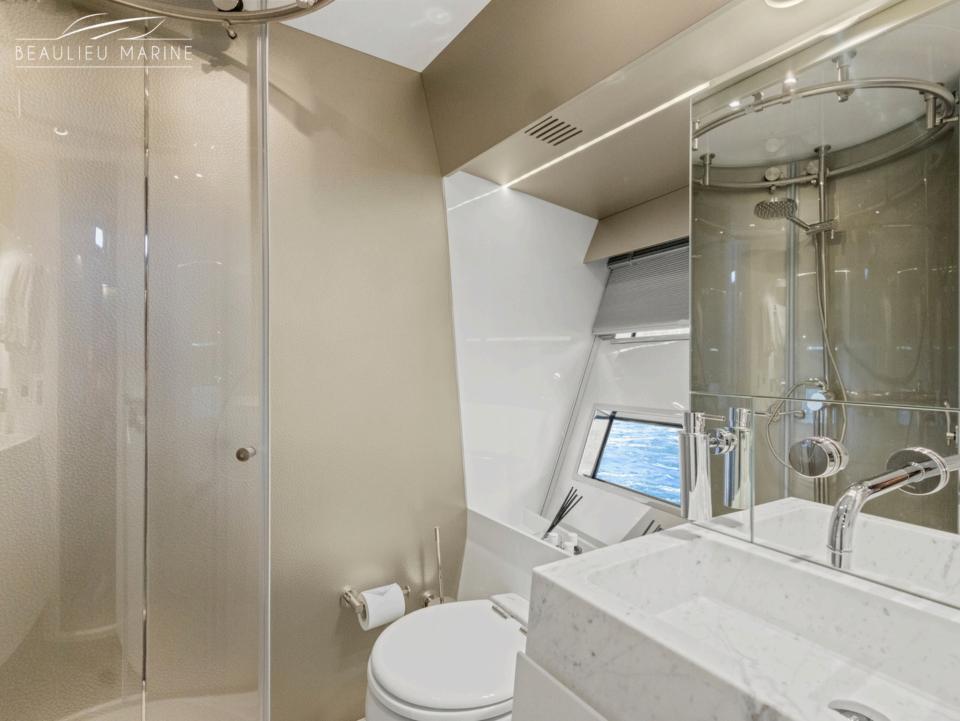

# **SPECIFICATIONS**

**Builder/Model** Arcadia Yachts / Sherpa 60

**Year** 2024

**Engine** 2 x Volvo Penta IPS 700

Cruising speed 19 knots

Guest cruising 12Guest sleeping 6Number of cabins3

Crew 2

**Length**18,67m / 61,03ft