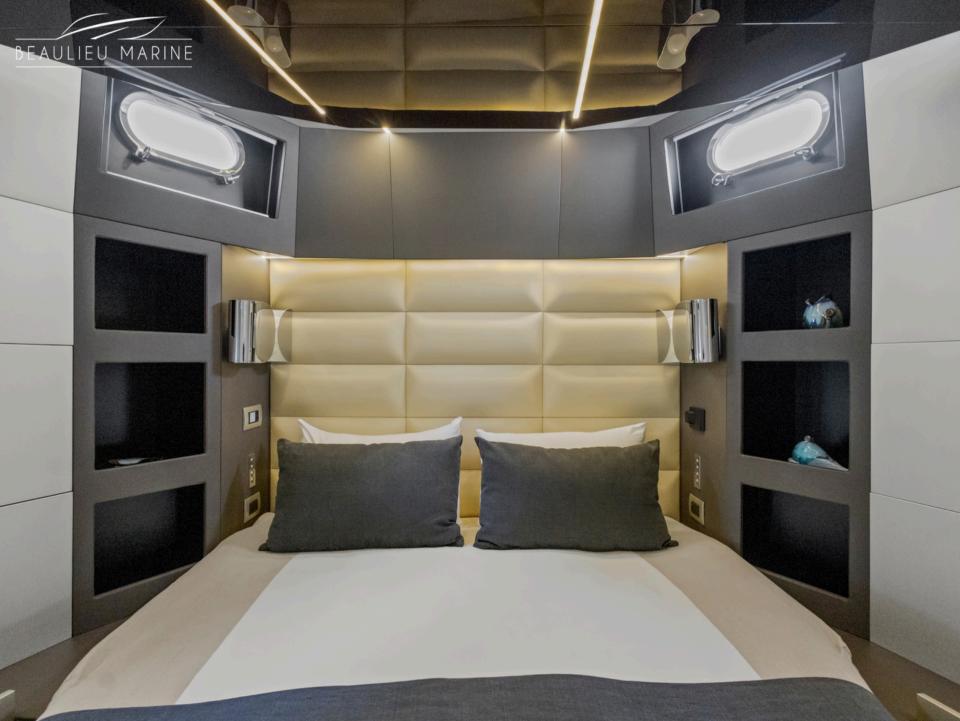

# **SPECIFICATIONS**

**Builder/Model** Arcadia Yachts / Sherpa 60

**Year** 2024

**Engine** 2 x Volvo Penta IPS 700

Cruising speed 19 knots

Guest cruising 12Guest sleeping 6Number of cabins3

Crew 2

**Length**18,67m / 61,03ft