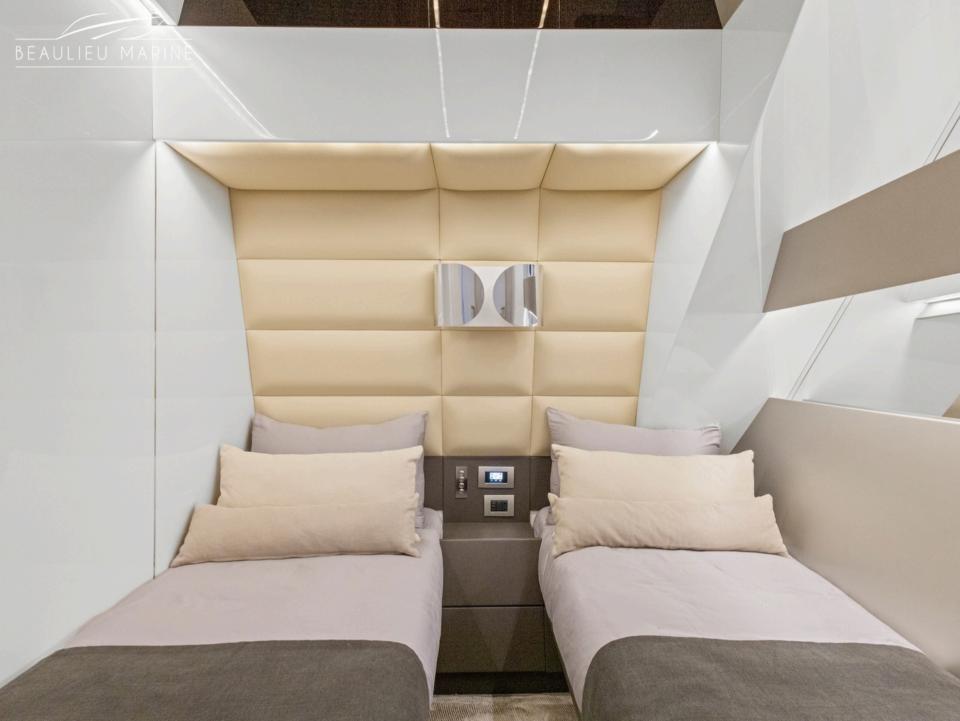

# **SPECIFICATIONS**

**Builder/Model** Arcadia Yachts / Sherpa 60

**Year** 2024

**Engine** 2 x Volvo Penta IPS 700

Cruising speed 19 knots

Guest cruising 12Guest sleeping 6Number of cabins3

Crew 2

**Length**18,67m / 61,03ft