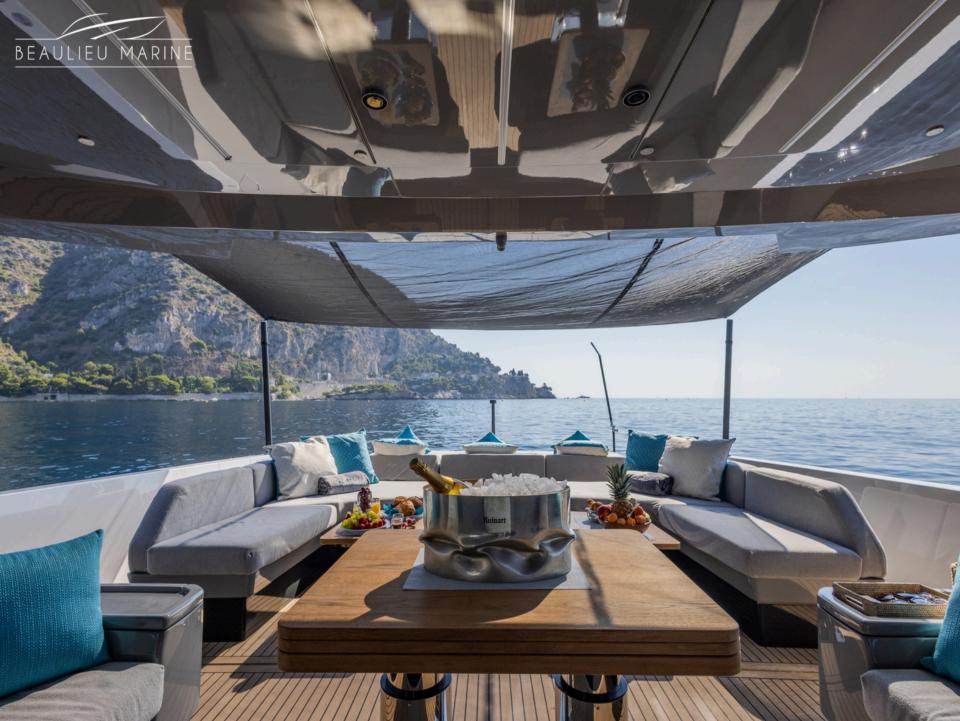

### Low season rates

 Day
 €5,000 ex. VAT

 Week
 €30,000 ex. VAT

Exclusive, For charter on the French Riviera, this splendid Arcadia Yachts Sherpa 60 stands out for its rugged, support shipinspired looks. Her powerful bow and ingenious design allow her to sail with confidence, pushing back the boundaries of exploration. This extraordinary yacht offers unrivalled outdoor space for her class. Imagine lounging on the spacious beach club, caressed by the sea breeze, or cooling off in the crystal-clear waters thanks to the hydraulic bathing platform. The main deck is an invitation to socialise. A comfortable saloon and a fully equipped galley await you for unforgettable moments of sharing with friends or family.

### **KEY FEATURES**

Stabilizer
Bimini
Sunbathings
Fridges
Swimming platform
Deck shower
Audio system
Skylounge
Ice makers
Grill
Wine cellar