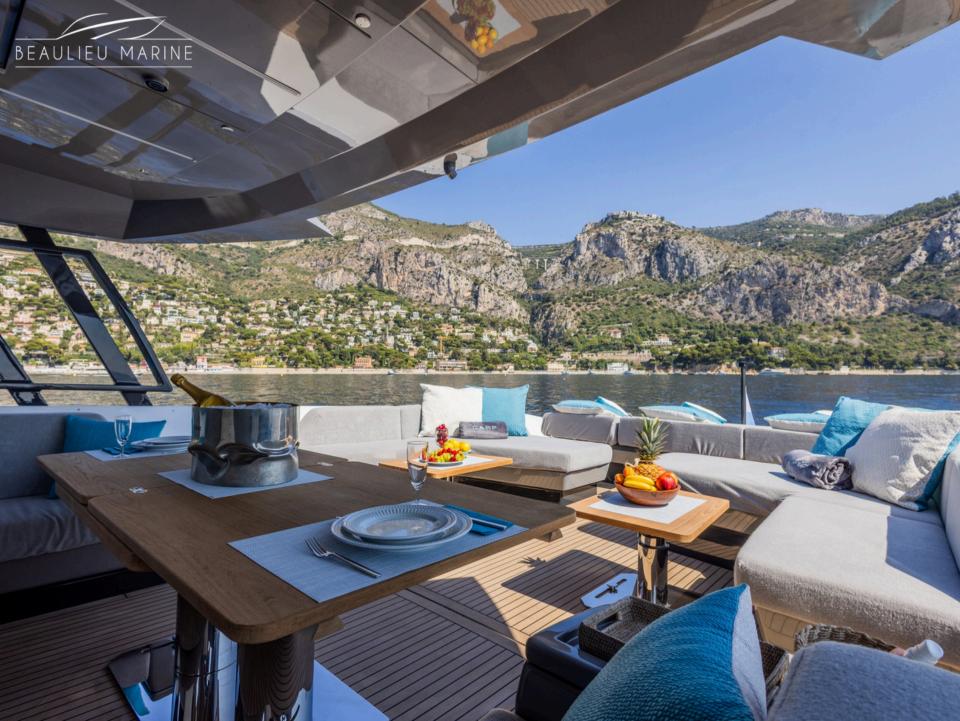

### Low season rates

 Day
 €5,000 ex. VAT

 Week
 €30,000 ex. VAT

Exclusive, For charter on the French Riviera, this splendid Arcadia Yachts Sherpa 60 stands out for its rugged, support shipinspired looks. Her powerful bow and ingenious design allow her to sail with confidence, pushing back the boundaries of exploration. This extraordinary yacht offers unrivalled outdoor space for her class. Imagine lounging on the spacious beach club, caressed by the sea breeze, or cooling off in the crystal-clear waters thanks to the hydraulic bathing platform. The main deck is an invitation to socialise. A comfortable saloon and a fully equipped galley await you for unforgettable moments of sharing with friends or family.

### **KEY FEATURES**

Stabilizer
Bimini
Sunbathings
Fridges
Swimming platform
Deck shower
Audio system
Skylounge
Ice makers
Grill
Wine cellar