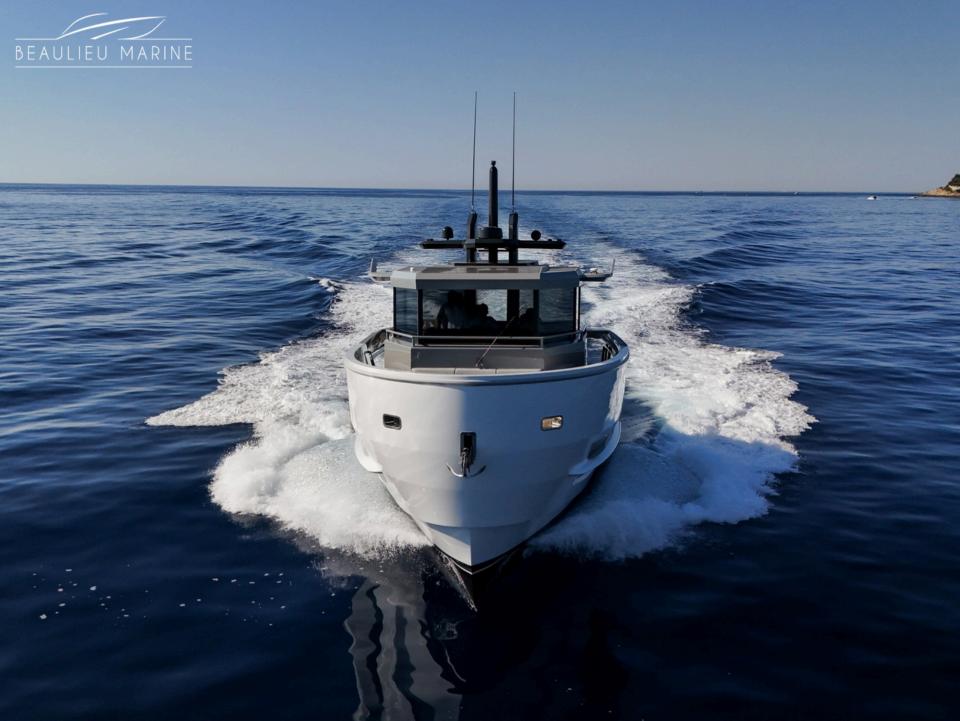

### Low season rates

 Day
 €5,000 ex. VAT

 Week
 €30,000 ex. VAT

Exclusive, For charter on the French Riviera, this splendid Arcadia Yachts Sherpa 60 stands out for its rugged, support shipinspired looks. Her powerful bow and ingenious design allow her to sail with confidence, pushing back the boundaries of exploration. This extraordinary yacht offers unrivalled outdoor space for her class. Imagine lounging on the spacious beach club, caressed by the sea breeze, or cooling off in the crystal-clear waters thanks to the hydraulic bathing platform. The main deck is an invitation to socialise. A comfortable saloon and a fully equipped galley await you for unforgettable moments of sharing with friends or family.