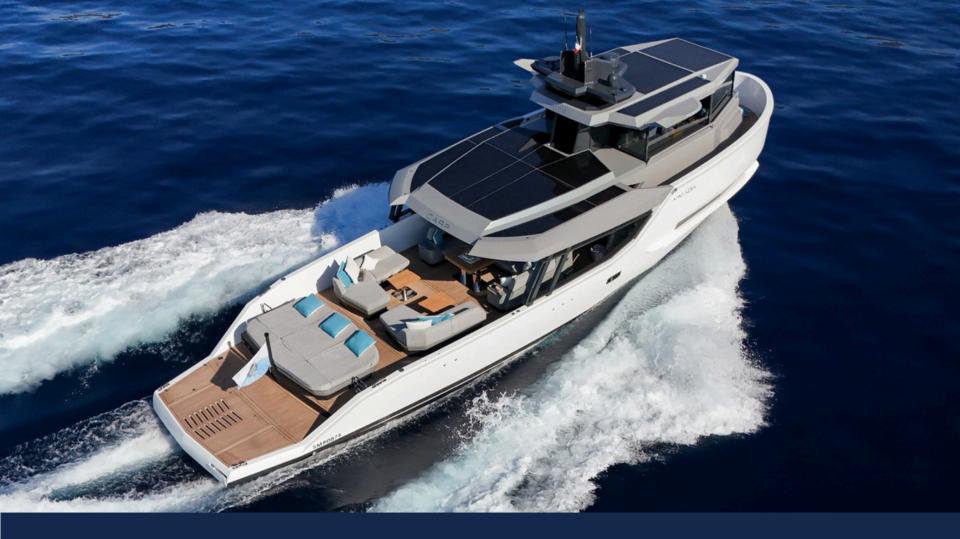

### Low season rates

 Day
 €5,000 ex. VAT

 Week
 €30,000 ex. VAT

Exclusive, For charter on the French Riviera, this splendid Arcadia Yachts Sherpa 60 stands out for its rugged, support shipinspired looks. Her powerful bow and ingenious design allow her to sail with confidence, pushing back the boundaries of exploration. This extraordinary yacht offers unrivalled outdoor space for her class. Imagine lounging on the spacious beach club, caressed by the sea breeze, or cooling off in the crystal-clear waters thanks to the hydraulic bathing platform. The main deck is an invitation to socialise. A comfortable saloon and a fully equipped galley await you for unforgettable moments of sharing with friends or family.

### **KEY FEATURES**

Stabilizer
Bimini
Sunbathings
Fridges
Swimming platform
Deck shower
Audio system
Skylounge
Ice makers
Grill
Wine cellar